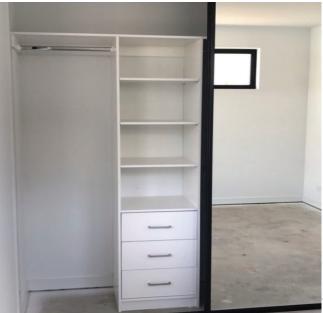

your specifications, made to measure.



### CHROME FRAMED WARDROBES

- Distinguished Chrome Design
- Easy to pull framed perimeter
- Custom made sizes

- Polished chrome Top and Bottom Tracks
- 4mm Vinyl Backed Mirror
- 2, 3, 4+ door configuration



# BLACK FRAME WHITE MELAMINE WARDROBE FRAMED

- High qaulity white melamine board
- Matte Black Aluminium Frame
- Custom made sizes

- Top and Bottom Tracks
- 2, 3, 4+ door configuration
- Matte Black Frame pictured (chrome or white available)



### ONYX GLASS SEMI-FRAMELESS WARDROBE DOORS

- Onyx (grey mirror) glass
- · Framed or semi-framed
- Custom made sizes

- Top and Bottom Tracks
- 4mm Vinyl Backed Mirror
- 2, 3, 4+ door configuration
- Matte black frame pictured (chrome or white available)



### AUSTRALIAN MADE

### INTERNALS













pi

# EXAMPLE INTERNAL MODULES



\*SUBJECT TO SITE DETAILS

# WHITE FRAMED MIRROR WARDROBE DOORS



- Simple clean white design
- Easy to pull Framed perimeter
- Custom made sizes
- Vinyl backed silver mirror mirror

### OTHER COMBINATIONS AVAILABLE

### TO ENQUIRE:

Call 1300 005 384, or visit www.pipersinternational.com.au or email details to info@pipersinternational.com.au

Drawings and plans can be emailed to info@pipersinternational.com.au

It's in the interest of first time shower screen buyers to make sure they are familiar with the basic features and functionalities. There are many styles and designs, each one performing and looking differently.

PIPERS trained professionals can share their experience and give you the best advice for your project. All of our showers have u