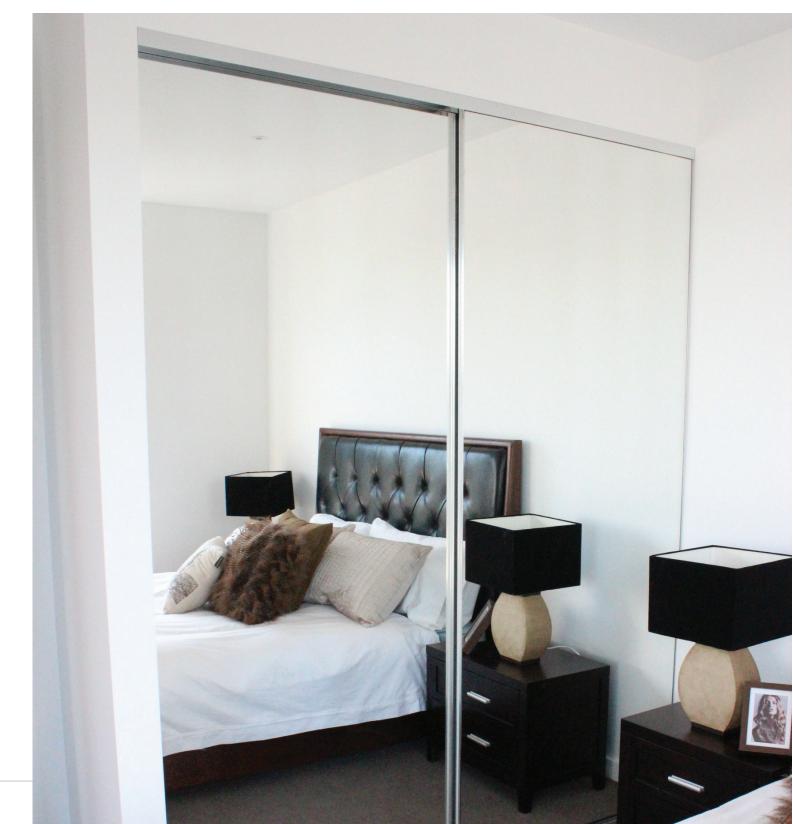

### SEMI-FRAMELESS MIRROR SILVER CHROME FRAME

### SPECIFICATIONS

- Semi-frameless doors polished edge silver mirrors
- Other glass available: Onyx mirror, white low iron glass, custom painted
- Frame & track colours available Polished Silver, White & Matte Black
- Wardrobe door configurations: 2 door, 3 door, 4 doors
- Custom made to order