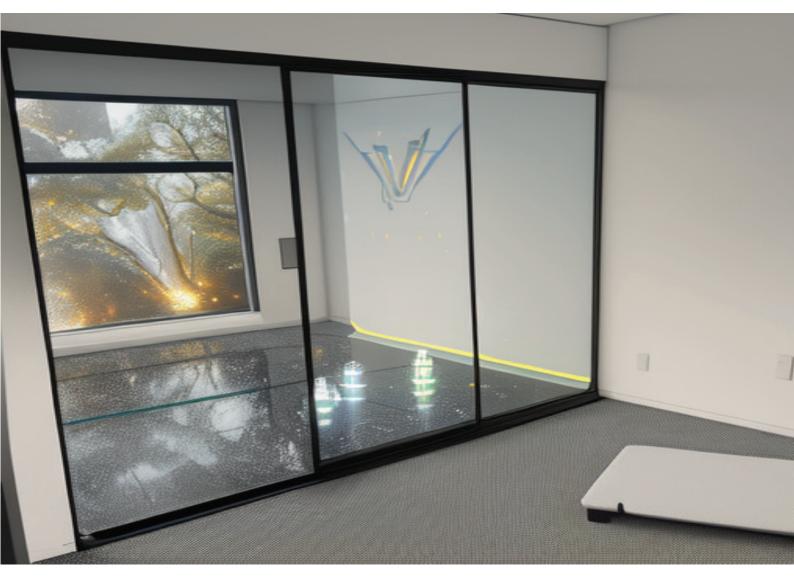

### SEMI-FRAMELESS MIRROR SILVER CHROME FRAME

### SPECIFICATIONS

- Semi-frameless doors polished edge silver mirrors
- Other glass available: Onyx mirror, white low iron glass, custom painted
- Frame & track colours available Polished Silver, White & Matte Black
- Wardrobe door configurations: 2 door, 3 door, 4 doors
- Custom made to order