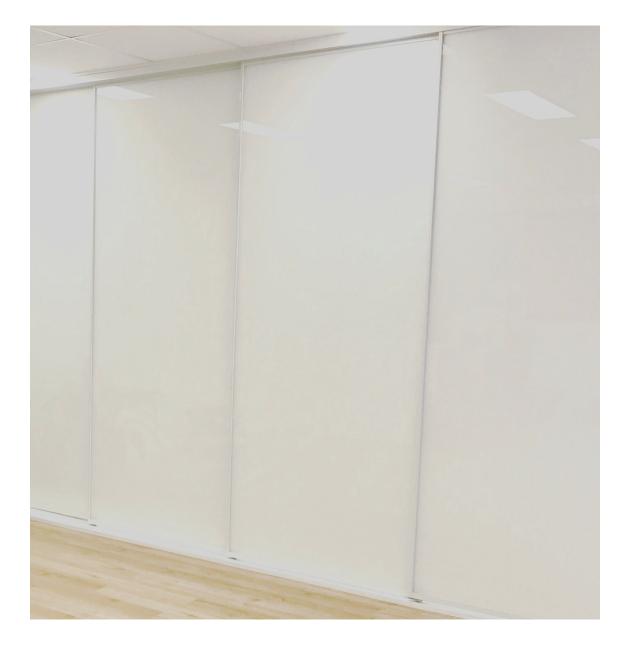

# WHITE GLASS WARDROBE FRAMED DOORS

### PIPERS STYLISH FRAMED WHITE GLASS DOORS

- Low-iron white glass
- White aluminium frame
- Vinyl backed glass

Pipers wardrobes are manufactured to your specifications, made to measure.