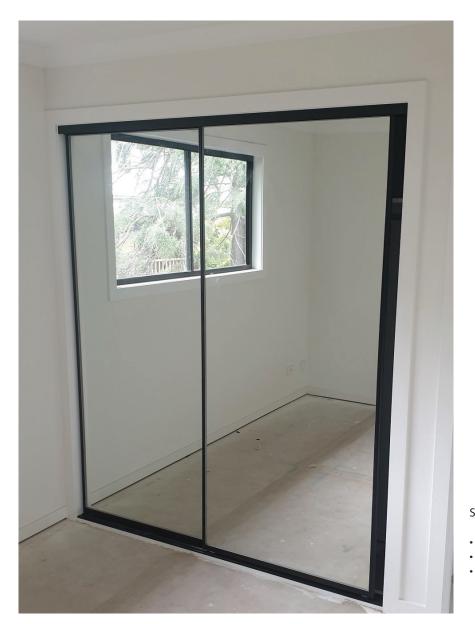

# FRAMED MIRROR MATTE BLACK

SPECIFICATIONS

- Matte BLACK Aluminium Framed Wardrobe Doors
  - 4mm Vinyl Backed Mirror
- Matte Black Top and Bottom Tracks Included