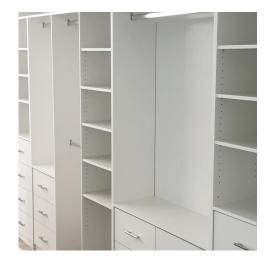

nium products.

Pipers customer service is dedicated to giving you service and design advice with a strong focus around personalising your project experience. Our experienced team are standing by managed with expertise in manufacturing, in-home services and importing. Our team are passionate about combining design with technically high functioning goods to transform your interior and lifestyle.

Our manufacturing plant incorporates state-of-the-art machinery together with high grade raw materials to deliver you the finest product in a quality controlled environment.



Pipers wardrobers are a gliding breeze to complement your bedroom design. Manufactured to suit your space and colours, our research and development has resulted in an exciting PIPERS glass, mirror and board wardrobe range.







### SEMI-FRAMELESS MIRROR SILVER CHROME FRAME

### SPECIFICATIONS

- Semi-frameless doors polished edge silver mirrors
- Other glass available: Onyx mirror, white low iron glass, custom painted
- Frame & track colours available Polished Silver, White & Matte Black
- Wardrobe door configurations: 2 door, 3 door, 4 doors
- Custom made to order



# FRAMED MIRROR MATTE BLACK



SPECIFICATIONS

- Matte BLACK Aluminium Framed Wardrobe Doors
  - 4mm Vinyl Backed Mirror
- Matte Black Top and Bottom Tracks Included

### DESIGN OPTIONS



PIPERS wardrobes are functional, yet stylish:

- Quiet gliding system
- Custom made in house

Door materials include:

- Silver Mirror
- Onyx (grey) mirror
- White melamine board
- White low-iron Glass
- Custom Painted Glass'
- Coloured board

Frame colours