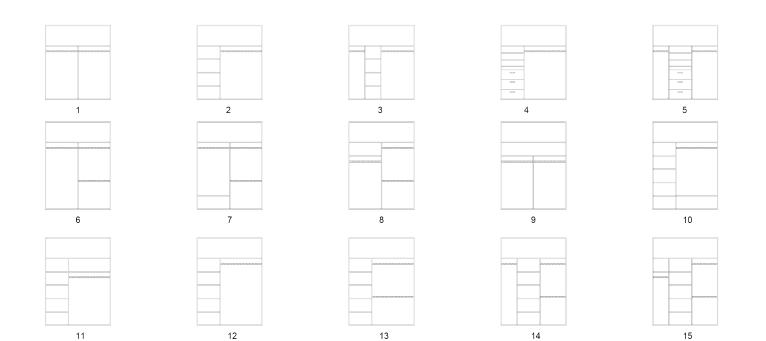

### CHROME FRAMED WARDROBES

- Distinguished Chrome Design
- Easy to pull framed perimeter
- Custom made sizes

- Polished chrome Top and Bottom Tracks
- 4mm Vinyl Backed Mirror
- 2, 3, 4+ door configuration



# BLACK FRAME WHITE MELAMINE WARDROBE FRAMED

- High qaulity white melamine board
- Matte Black Aluminium Frame
- Custom made sizes

- Top and Bottom Tracks
- 2, 3, 4+ door configuration
- Matte Black Frame pictured (chrome or white available)



### ONYX GLASS SEMI-FRAMELESS WARDROBE DOORS

- Onyx (grey mirror) glass
- · Framed or semi-framed
- Custom made sizes

- Top and Bottom Tracks
- 4mm Vinyl Backed Mirror
- 2, 3, 4+ door configuration
- Matte black frame pictured (chrome or white available)



### AUSTRALIAN MADE

### INTERNALS













pi

# EXAMPLE INTERNAL MODULES



\*SUBJECT TO SITE DETAILS

# WHITE FRAMED MIRROR WARDROBE DOORS



- Simple clean white design
- Easy to pull Framed perimeter
- Custom made sizes
- Vinyl backed silver mirror mirror

### OTHER COMBINATIONS AVAILABLE

### TO ENQUIRE:

Call 1300 005 384, or visit www.pipersinternational.com.au or email details to info@pipersinternational.com.au

Drawings and plans can be emailed to info@pipersinternational.com.au

It's in the interest of first time shower screen buyers to make sure they are familiar with the basic features and functionalities. There are many styles and designs, each one performing and looking differently.

PIPERS trained professionals can share their experience and give you the best advice for your project. All of our showers have undertaken research and development, we t