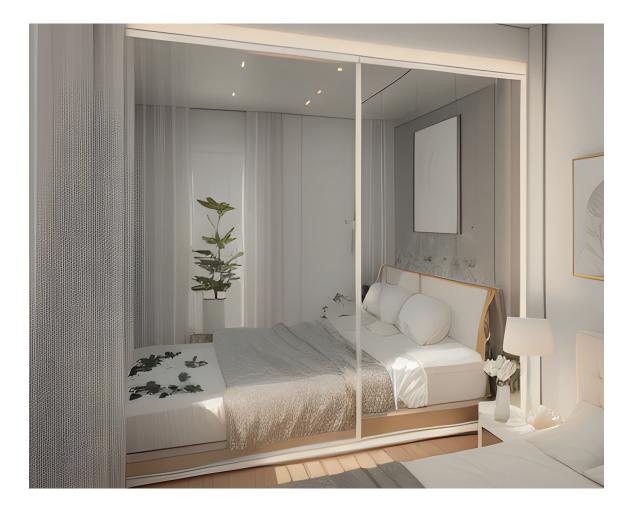

### SEMI-FRAMELESS MIRROR SILVER CHROME FRAME

### SPECIFICATIONS

- Semi-frameless doors polished edge silver mirrors
- Other glass available: Onyx mirror, white low iron glass, custom painted
- Frame & track colours available Polished Silver, White & Matte Black
- Wardrobe door configurations: 2 door, 3 door, 4 doors
- Custom made to order