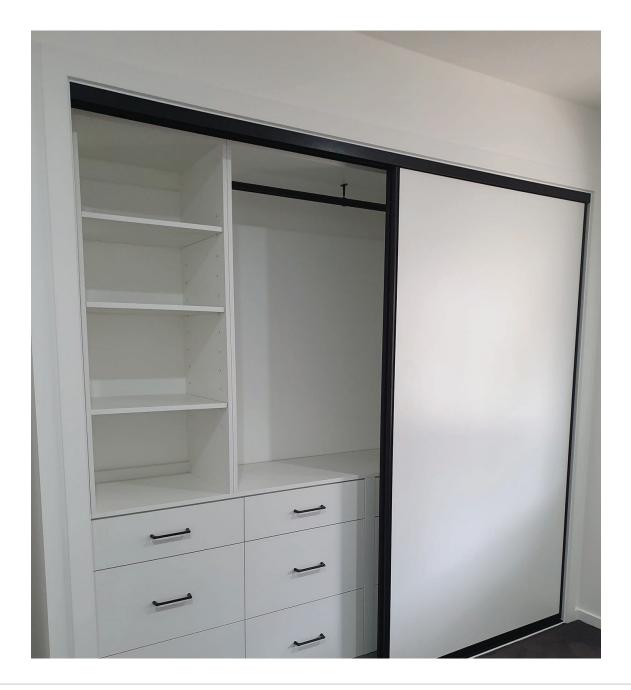

de wardrobe.

Discuss your wardrobe door needs please call 1300 005 384 or contact our trained professionals at



# WHITE GLASS WARDROBE FRAMED DOORS

### PIPERS STYLISH FRAMED WHITE GLASS DOORS

- Low-iron white glass
- White aluminium frame
- Vinyl backed glass

Pipers wardrobes are manufactured to your specifications, made to measure.



### CHROME FRAMED WARDROBES

- Distinguished Chrome Design
- Easy to pull framed perimeter
- Custom made sizes

- Polished chrome Top and Bottom Tracks
- 4mm Vinyl Backed Mirror
- 2, 3, 4+ door configuration



# BLACK FRAME WHITE MELAMINE WARDROBE FRAMED

- High qaulity white melamine board
- Matte Black Aluminium Frame
- Custom made sizes

- Top and Bottom Tracks
- 2, 3, 4+ door configuration
- Matte Black Frame pictured (chrome or white available)



### ONYX GLASS SEMI-FRAMELESS WARDROBE DOORS

- Onyx (grey mirror) glass
- · Framed or semi-framed
- Custom made sizes

- Top and Bottom Tracks
- 4mm Vinyl Backed Mirror
- 2, 3, 4+ door configuration
- Matte black frame pictured (chrome or white available)



### AUSTRALIAN MADE

### INTERNALS













pi

# EXAMPLE INTERNAL MODULES



\*SUBJECT TO SITE DETAILS

# WHITE FRAMED MIRROR WARDROBE DOORS



- Simple clean white design
- Easy to pull Framed perimeter
- Custom made sizes
- Vinyl backed silver mirror mirror

### OTHER COMBINATIONS AVAILABLE

### TO ENQUIRE:

Call 1300 005 384, or visit www.pipersinternational.com.au or email details to info@pipersinternational.com.au

Drawings and plans can be emailed to info@pipersinternational.com.au

It's in the interest of first time show