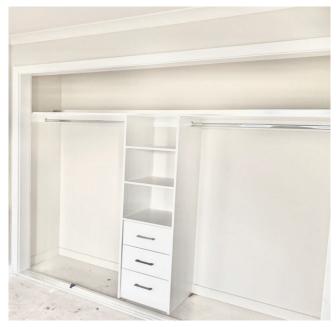

d to your specifications, made to measure.



### CHROME FRAMED WARDROBES

- Distinguished Chrome Design
- Easy to pull framed perimeter
- Custom made sizes

- Polished chrome Top and Bottom Tracks
- 4mm Vinyl Backed Mirror
- 2, 3, 4+ door configuration



# BLACK FRAME WHITE MELAMINE WARDROBE FRAMED

- High qaulity white melamine board
- Matte Black Aluminium Frame
- Custom made sizes

- Top and Bottom Tracks
- 2, 3, 4+ door configuration
- Matte Black Frame pictured (chrome or white available)



### ONYX GLASS SEMI-FRAMELESS WARDROBE DOORS

- Onyx (grey mirror) glass
- · Framed or semi-framed
- Custom made sizes

- Top and Bottom Tracks
- 4mm Vinyl Backed Mirror
- 2, 3, 4+ door configuration
- Matte black frame pictured (chrome or white available)



### AUSTRALIAN MADE

### INTERNALS













pi

# EXAMPLE INTERNAL MODULES



\*SUBJECT TO SITE DETAILS

# WHITE FRAMED MIRROR WARDROBE DOORS



- Simple clean white design
- Easy to pull Framed perimeter
- Custom made sizes
- Vinyl backed silver mirror mirror

### OTHER COMBINATIONS AVAILABLE

### TO ENQUIRE:

Call 1300 005 384, or visit www.pipersinternational.com.au or email details to info@pipersinternational.com.au

Drawings and plans can be emailed to info@pipersinternational.com.au

It's in the interest of first time shower screen buyers to make sure they are familiar with the basic features and functionalities. There are many styles and designs, each one performing and looking differently.

PIPERS trained professionals can share their experience and give you the best advice for your project. All of our showers ha