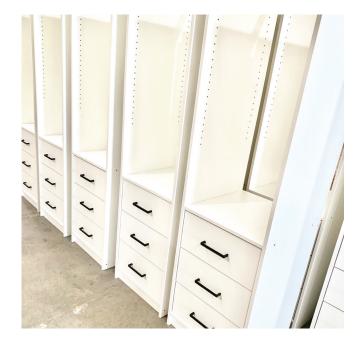

our specifications, made to measure.



### CHROME FRAMED WARDROBES

- Distinguished Chrome Design
- Easy to pull framed perimeter
- Custom made sizes

- Polished chrome Top and Bottom Tracks
- 4mm Vinyl Backed Mirror
- 2, 3, 4+ door configuration



# BLACK FRAME WHITE MELAMINE WARDROBE FRAMED

- High qaulity white melamine board
- Matte Black Aluminium Frame
- Custom made sizes

- Top and Bottom Tracks
- 2, 3, 4+ door configuration
- Matte Black Frame pictured (chrome or white available)



### ONYX GLASS SEMI-FRAMELESS WARDROBE DOORS

- Onyx (grey mirror) glass
- · Framed or semi-framed
- Custom made sizes

- Top and Bottom Tracks
- 4mm Vinyl Backed Mirror
- 2, 3, 4+ door configuration
- Matte black frame pictured (chrome or white available)



### AUSTRALIAN MADE

### INTERNALS













pi

# EXAMPLE INTERNAL MODULES



\*SUBJECT TO SITE DETAILS

# WHITE FRAMED MIRROR WARDROBE DOORS



- Simple clean white design
- Easy to pull Framed perimeter
- Custom made sizes
- Vinyl backed silver mirror mirror

### OTHER COMBINATIONS AVAILABLE

### TO ENQUIRE:

Call 1300 005 384, or visit www.pipersinternational.com.au or email details to info@pipersinternational.com.au

Drawings and plans can be emailed to info@pipersinternational.com.au

It's in the interest of first time shower screen buyers to make sure they are familiar with the basic features and functionalities. There are many styles and designs, each one performing and looking differently.

PIPERS trained professionals can share their experience and give you the best advice for your project. All of our showers have und