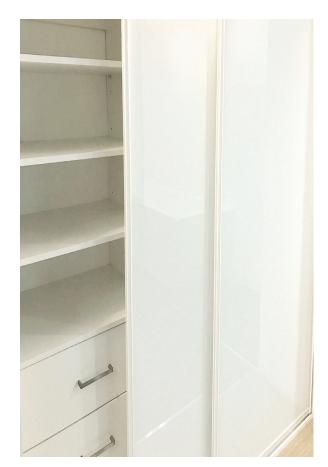

quality controlled environment.



Pipers wardrobers are a gliding breeze to complement your bedroom design. Manufactured to suit your space and colours, our research and development has resulted in an exciting PIPERS glass, mirror and board wardrobe range.







### SEMI-FRAMELESS MIRROR SILVER CHROME FRAME

### SPECIFICATIONS

- Semi-frameless doors polished edge silver mirrors
- Other glass available: Onyx mirror, white low iron glass, custom painted
- Frame & track colours available Polished Silver, White & Matte Black
- Wardrobe door configurations: 2 door, 3 door, 4 doors
- Custom made to order



# FRAMED MIRROR MATTE BLACK



SPECIFICATIONS

- Matte BLACK Aluminium Framed Wardrobe Doors
  - 4mm Vinyl Backed Mirror
- Matte Black Top and Bottom Tracks Included

### DESIGN OPTIONS



PIPERS wardrobes are functional, yet stylish:

- Quiet gliding system
- Custom made in house

Door materials include:

- Silver Mirror
- Onyx (grey) mirror
- White melamine board
- White low-iron Glass
- Custom Painted Glass'
- Coloured board

Frame colours include:

- Polished Chrome
  - Matte Black
- White

•

Wardrobe door configurations: 2 door, 3 door, 4+ door.

Pipers expert team will conduct a site measure before manufacturing your custom made wardrobe.

Discuss your wardrobe door needs please call 1300 005 384 or contact our trained professionals at



# WHITE GLASS WARDROBE FRAMED DOORS

### PIPERS STYLISH FRAMED WHITE GLASS DOORS

- Low-iron white glass
- White aluminium frame
- Vinyl backed glass

Pipers wardrobes are manufactured to your specifications, made to measure.



##