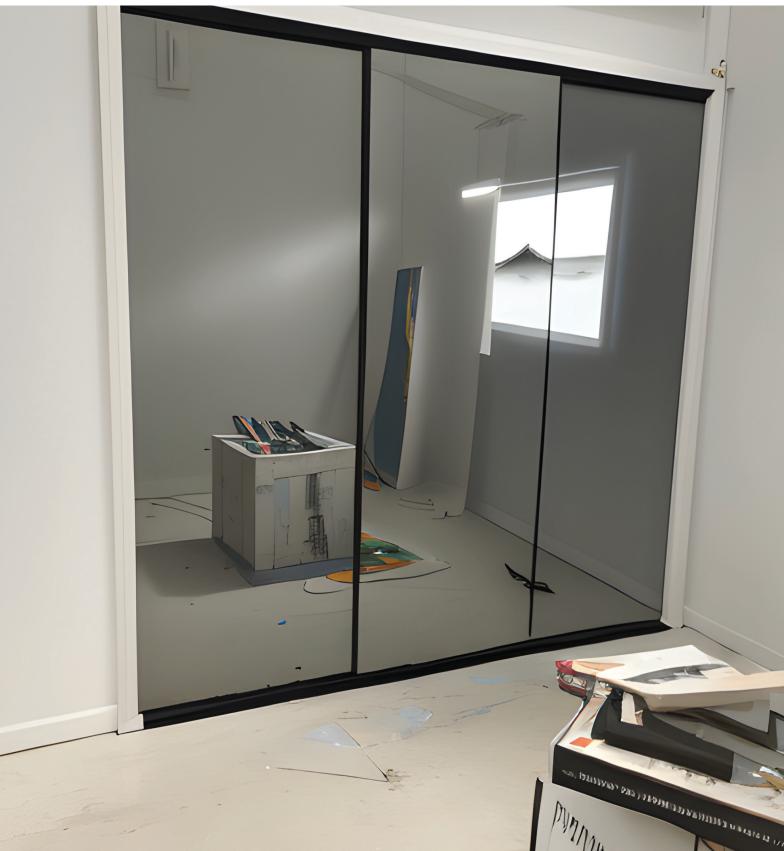

### SEMI-FRAMELESS MIRROR SILVER CHROME FRAME

### SPECIFICATIONS

- Semi-frameless doors polished edge silver mirrors
- Other glass available: Onyx mirror, white low iron glass, custom painted
- Frame & track colours available Polished Silver, White & Matte Black
- Wardrobe door configurations: 2 door, 3 door, 4 doors
- Custom made to order