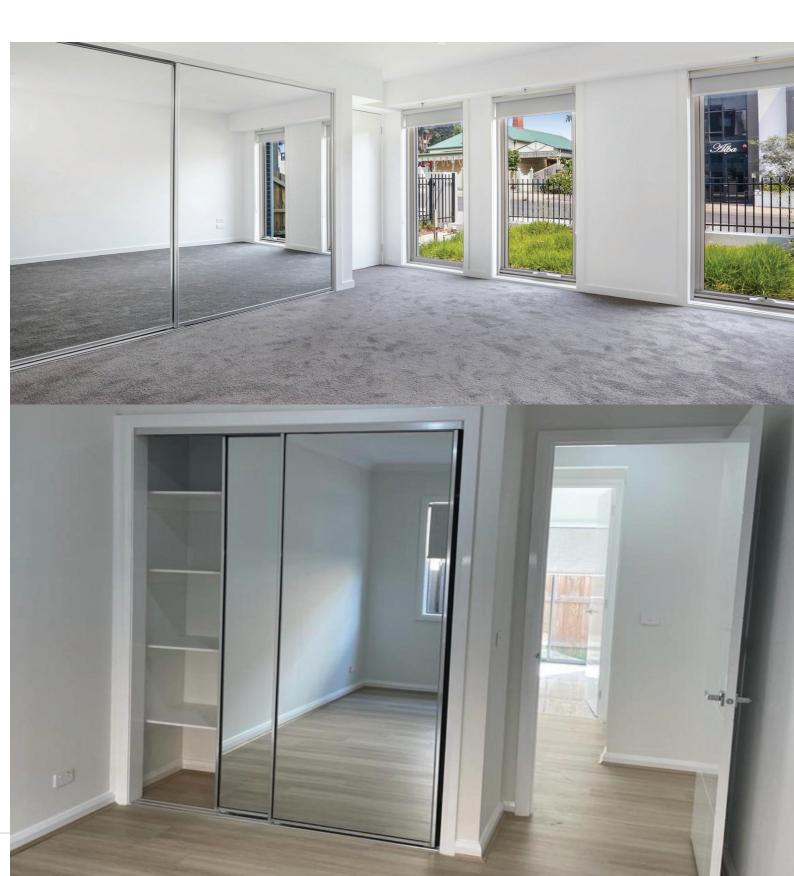

### SEMI-FRAMELESS MIRROR SILVER CHROME FRAME

### SPECIFICATIONS

- Semi-frameless doors polished edge silver mirrors
- Other glass available: Onyx mirror, white low iron glass, custom painted
- Frame & track colours available Polished Silver, White & Matte Black
- Wardrobe door configurations: 2 door, 3 door, 4 doors
- Custom made to order