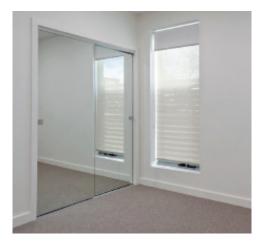

# WHITE FRAMED MIRROR WARDROBE DOORS

- Simple clean white design
- Easy to pull Framed perimeter
- Custom made sizes
- Vinyl backed silver mirror mirror